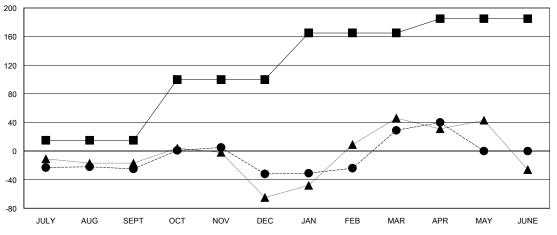

## GOALS AND ACTUAL MEMBERS CUMULATIVE

|      | CURRENT YEAR GOALS FOR N | EW |
|------|--------------------------|----|
| мемв | ERS                      |    |

- CURRENT YEAR ACTUAL MEMBERS

- ▲ - LAST YEAR ACTUAL MEMBERS

| Members                   |                    |                                     |                    |                  |  |
|---------------------------|--------------------|-------------------------------------|--------------------|------------------|--|
| RESULTS FOR 2015-2016     |                    |                                     |                    |                  |  |
| QUARTER                   | NEW MEMBER<br>GOAL | CHARTER AND<br>NEW MEMBERS<br>ADDED | DROPPED<br>MEMBERS | NET<br>GAIN/LOSS |  |
| JULY/AUG/SEPT OCT/NOV/DEC | 15<br>85           | 4<br>71                             | 29<br>78           | -25<br>-7        |  |
| JAN/FEB/MAR  APR/MAY/JUNE | 65<br>20           | 79<br>22                            | 18<br>11           | 61<br>11         |  |