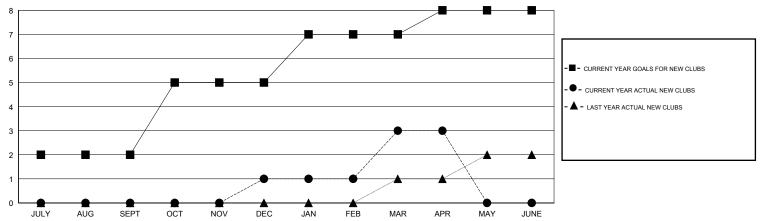

## GOALS AND ACTUAL NEW CLUBS CUMULATIVE

## District 118 U

Results as of: 4/30/2016

GMT: Ton Soeters LOCATION TURKEY GMT CA 4

| OMIT.                                 |                  |             | 200/1110         |                  |  |
|---------------------------------------|------------------|-------------|------------------|------------------|--|
|                                       |                  | Clubs       |                  |                  |  |
| RESULTS FOR 2015-2016                 |                  |             |                  |                  |  |
| QUARTER                               | NEW CLUB<br>GOAL | NEW CLUBS   | DROPPED<br>CLUBS | NET<br>GAIN/LOSS |  |
| JULY/AUG/SEPT OCT/NOV/DEC JAN/FEB/MAR | 2<br>3<br>2      | 0<br>1<br>2 | 1<br>0<br>0      | -1<br>1<br>2     |  |
| APR/MAY/JUNE                          | 1                | 0           | 0                | 0                |  |